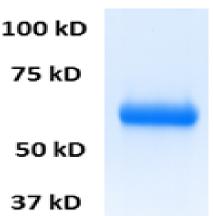

Type: Protein

Property: F6S8F9 (aa.56-251)

Source: HEK293

Genbank No.: F6S8F9

Applications: WB,ELISA,Immunogen

Purity: >95%

Storage: Store at -80°C, Avoid freeze / thaw cycle.

Limitation: For research use only, not for use in diagnostic procedures.