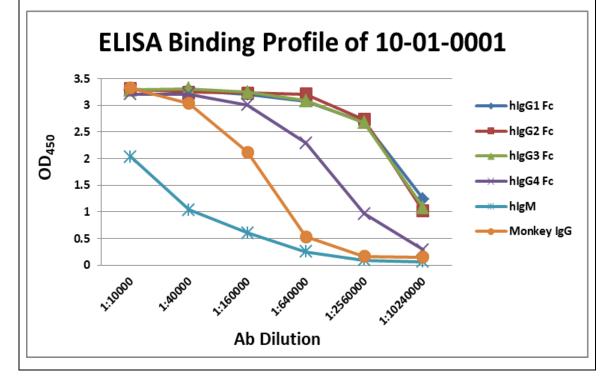

**CAMBRIDGE BIO** 

Provider of Quality Products for Life Science

April 19, 2020

| Product Name   | Anti-human IgG Fc                                                                                                                                                                                         |
|----------------|-----------------------------------------------------------------------------------------------------------------------------------------------------------------------------------------------------------|
| Catalog No     | 10-01-0001                                                                                                                                                                                                |
| Source         | Mouse, clone 22H4, IgG2b                                                                                                                                                                                  |
| Formulation    | Each vial contains 100 µg of Protein G affinity purified mouse mAb (1mg/ml) in PBS (pH7.4)                                                                                                                |
| Protein        | Mouse anti-human IgG Fc mAb was generated<br>using DNA vaccine expressing human IgG Fc. This<br>mAb recognizes human IgG1, IgG2, IgG3, IgG4 Fc,<br>and monkey IgG. Weakly cross-reactive to human<br>IgM. |
| Applications   | WB(1-10 ug/ml), ELISA(1:2000-10000), IP, IF, etc.                                                                                                                                                         |
| Purity         | >95%                                                                                                                                                                                                      |
| Storage        | For short term, store at 4°C, stable for 1 month. For<br>long term storage, aliquot and freeze at -80 °C.<br>Non-hazardous. No MSDS required.                                                             |
| Use Limitation | For research use only, not for use in diagnostic procedures.                                                                                                                                              |